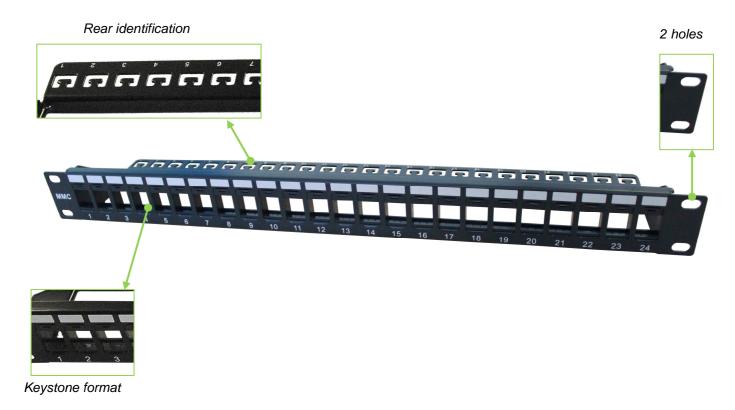

## **Descriptions**

- Modular patch panel 1U for BC connector
- Keystone format
- Painting epoxy black
- Connector assembly shown on the surface
- Shutter in option for unused ports