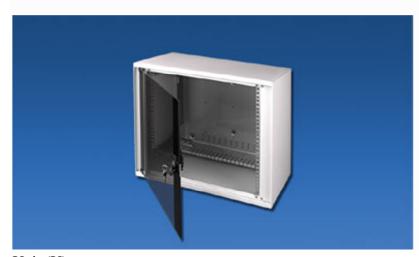

## MWE, wall enclosure - 600 x 425 x 342mm/6HE (w x d x h) $_{\rm MWE06425G}$

The basic frame is built-up of a wall-part with integrated cable pull-relief, four depth profiles, two cable-entry plates (bottom and top) and a set of 19-inch profiles. The covering consists of two equal top and bottom panels, equiped with ventilation slots at the rear site, two equal side panels and a securit glass door with a EK-333 cylinder lock with grip.

| Unit (U)            | 6             |
|---------------------|---------------|
| Height (mm)         | 342           |
| Width (mm)          | 600           |
| Depth (mm)          | 425           |
| Colour              | RAL 7047      |
| Description         | Glass door    |
| Weight (kg)         | 14            |
| Finishing           | Powder coated |
| Construction depth  | 0 - 370       |
| Maximum weight (kg) | 100           |
|                     |               |