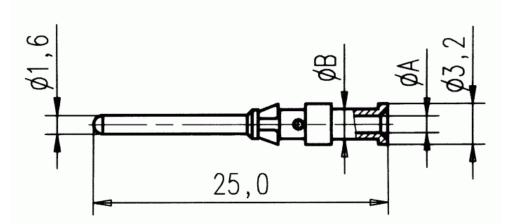

## Amphenol-Tuchel Electronics GmbH

Turned contacts turned crimp male contact for wire gauge 20 - 16

VN01 016 0026 1C Part No.

Series Contacts Subseries Contact Turned contacts

Drawing Dimensions in mm (Inch)