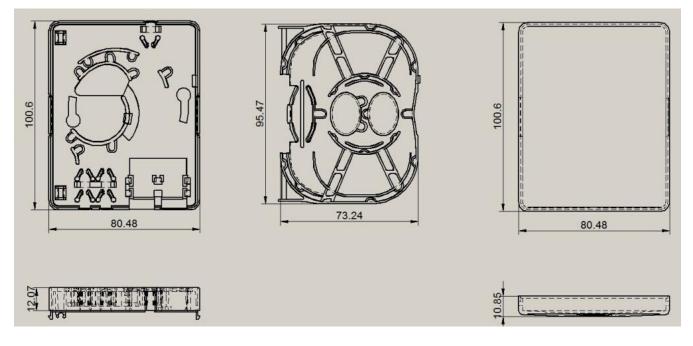

## Drawing

### **Specifications**

| Туре      | Size(mm)  | N.W(kg/pc) | Material |
|-----------|-----------|------------|----------|
| 1, 2 port | 100*80*23 | 0.565      | ABS      |