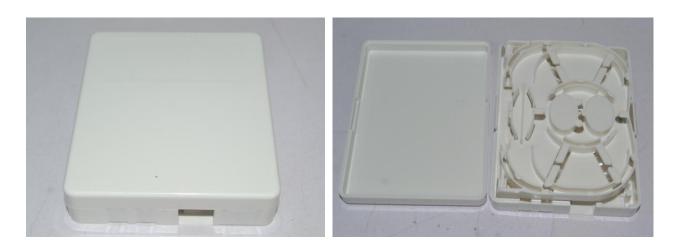

# Terminal box w/o adapter and pigtail

## Drawing



#### Application

- \*Widely used in FTTH access network
- \*Telecommunication networks
- \*CATV networks
- \*Data communication networks
- \*Local area Networks

### Features

\*Industry standard user interface, be made of high impact plastic

\*Anti-UV, ultra violet resistant and rainfall resistant

\*Can accommodate 1/2 SC/SX adapter or 1/2 LC/DX adapter

\*Up to 2 FTTH drops

\*Wall and pole mountable

\*2 inlet ports, 2 outlet ports

### **Specifications**

| Туре      | Size(mm)  | N.W(kg/pc) | Material |
|-----------|-----------|------------|----------|
| 1, 2 port | 100*80*23 | 0.565      | ABS      |