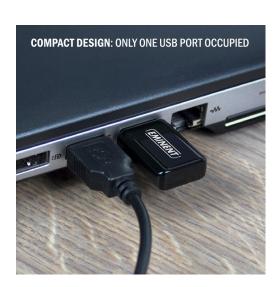

### **OVERVIEW**

- Wireless Dual Band (2.4GHz and 5GHz) network adapter to connect desktop computers and notebooks to the wireless network
- Compact design: only one USB port occupied
- MU-Mimo for a faster and more efficient WiFi network
- Perfect for Internet access and audio/video streaming
- Advanced wireless security: WEP, WPA/WPA2, WPA-PSK/WPA2-PSK (TKIP/AES)

### Keeps only one USB port occupied

Due to its compact size, the Mini USB Adapter only keeps one USB port occupied. Instead of covering up additional ports. Now you can make use of the other ports on your laptop/desktop as well.