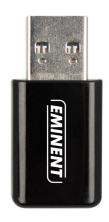

# Mini Dual Band AC1200 USB 3.1 Gen1 (USB 3.0) Network Adapter

The ideal way to connect your pc or notebook to a wireless network!

EM4536

EAN: 8716065362428 Mastercarton: 100

Packaging contents: WiFI Adapter + QIG

### **DESCRIPTION**

Do you want to connect your desktop computer or notebook to a wireless home network, company network or the network of your friends? Use the compact EM4536 Mini Dual Band AC1200 Wireless Network Adapter. The small sizes ensures that the adapter only keeps one USB port occupied. Copying large files and video streaming is an easy job thanks to the speed of 1200Mbps (300+900Mbps). The EM4536 has an unique small design with an internal 2dBI antenna to ensure optimal performance.