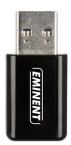

# Mini Dual Band AC1200 USB 3.1 Gen1 (USB 3.0) Network Adapter

The ideal way to connect your pc or notebook to a wireless network!

EM4536

EAN: 8716065362428 Mastercarton: 100

Packaging contents: WiFI Adapter + QIG

### **DESCRIPTION**

Do you want to connect your desktop computer or notebook to a wireless home network, company network or the network of your friends? Use the compact EM4536 Mini Dual Band AC1200 Wireless Network Adapter. The small sizes ensures that the adapter only keeps one USB port occupied. Copying large files and video streaming is an easy job thanks to the speed of 1200Mbps (300+900Mbps). The EM4536 has an unique small design with an internal 2dBI antenna to ensure optimal performance.