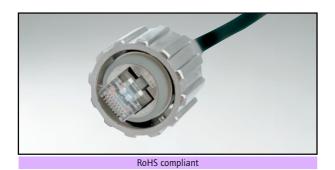

## **RJ45 PLUG CONNECTOR SET**

## DESCRIPTION\_

- Shielded RJ45 plug connector Cat.5e
- For use with solid or stranded, shielded or unshielded cable size AWG24
- Designs:
  - Housing and socket connector: black plastic
  - Housing and socket connector: metallized plastic
  - Housing: Coupling ring, die-cast version metallized plastic and black plastic