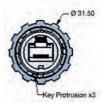

## DESCRIPTION\_

- Shielded RJ45 plug connector Cat.5e
- For use with solid or stranded, shielded or unshielded cable size AWG24
- Designs:
  - Housing and socket connector: black plastic
  - Housing and socket connector: metallized plastic
  - Housing: Coupling ring, die-cast version metallized plastic and black plastic

PRODUCT DRAWING.