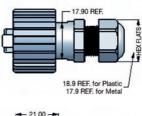

## **RJ45 PLUG CONNECTOR SET**

## Standard version



## DESCRIPTION\_

- Shielded RJ45 plug connector Cat.5e
- For use with solid or stranded, shielded or unshielded cable size AWG24
- Designs:
  - Housing and socket connector: black plastic
  - Housing and socket connector: metallized plastic
  - Housing: Coupling ring, die-cast version metallized plastic and black plastic

PRODUCT DRAWING.









## ORDER DATA

| Туре               | Material                                                                      | RJ45 Cat.5e design      | Part Number |
|--------------------|-------------------------------------------------------------------------------|-------------------------|-------------|
| Plug connector set | Housing and socket connector/Black plastic                                    | Plug connector/Shielded | 17-10001    |
| Plug connector set | Housing and socket connector/Metallized plastic                               | Plug connector/Shielded | 17-10013    |
| Plug connector set | Housing: Metallized plastic/Socket connector and coupling ring: zinc die-cast | Plug connector/Shielded | 17-10044    |