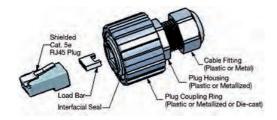

## DESCRIPTION\_

- Shielded RJ45 plug connector Cat.5e
- For use with solid or stranded, shielded or unshielded cable size AWG24
- Designs:
  - Housing and socket connector: black plastic
  - Housing and socket connector: metallized plastic
  - Housing: Coupling ring, die-cast version metallized plastic and black plastic

PRODUCT DRAWING.