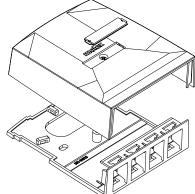

Synergy Copper Surface Blocks are ideal for use in a confined space. Surface Blocks provide the option of either side or base entry of cables with internal cable management and are mounted using screws. Location designation is clearly visible from the top of these surface blocks with label and clear cover. The 6 port Synergy Block comes with rigid metal plate which allows for use as consolidation point enclosure.

#### Parts List

- Surface Block
- Clear label holder
- Write-on label sheet
- Mounting screws
- Assembly instructions