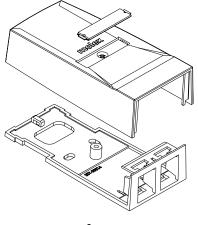

Synergy Copper Surface Blocks are ideal for use in a confined space. Surface Blocks provide the option of either side or base entry of cables with internal cable management and are mounted using screws. Location designation is clearly visible from the top of these surface blocks with label and clear cover. The 6 port Synergy Block comes with rigid metal plate which allows for use as consolidation point enclosure.

#### Parts List

- Surface Block
- Clear label holder
- Write-on label sheet
- Mounting screws
- Assembly instructions