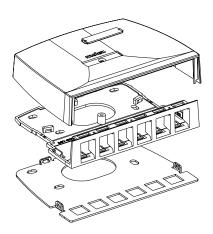

Synergy Copper Surface Blocks are ideal for use in a confined space. Surface Blocks provide the option of either side or base entry of cables with internal cable management and are mounted using screws. Location designation is clearly visible from the top of these surface blocks with label and clear cover. The 6 port Synergy Block comes with rigid metal plate which allows for use as consolidation point enclosure.

#### **Mechanical Characteristics**

Material

Surface Block: Thermoplastic

UL94V-0

6 Port CP Plate: Zinc plated cold

rolled steel

#### Parts List

- Surface Block
- Clear label holder
- Write-on label sheet
- Mounting screws
- Assembly instructions