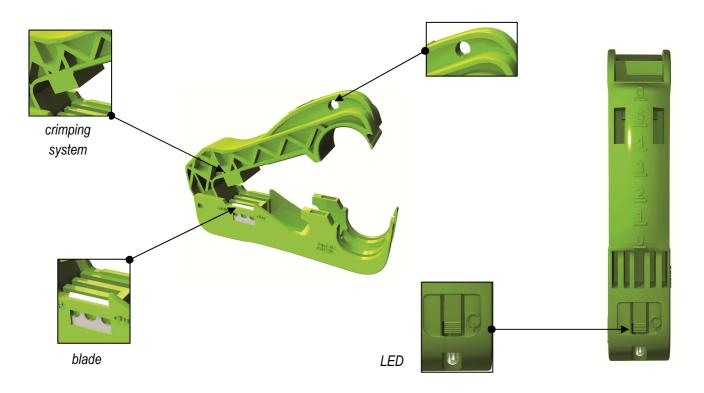

## **Descriptions**

- Integrated cable stripper (cable 6.5mm to 7.5mm)
- Blade to cut wire extra length
- Scale to measure the length of jacket
- Integrated LED light