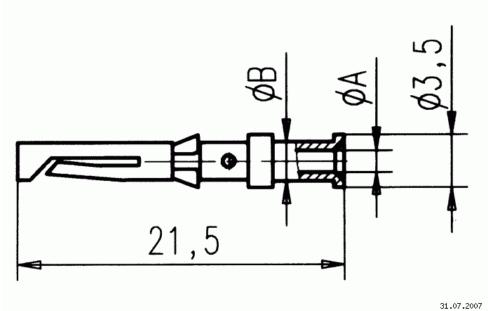

Turned contacts turned crimp female contact for wire gauge 16 - 15

VN02 016 0027 1C Part No.

Series Contacts

Subseries Contact Turned contacts

Drawing Dimensions in mm (Inch)