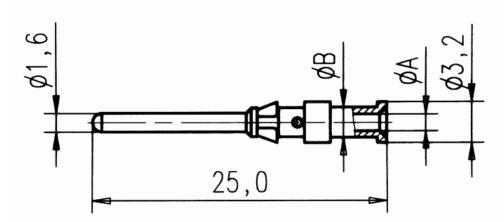

## Amphenol-Tuchel Electronics GmbH

Turned contacts turned crimp male contact for wire gauge 26 - 22

VN01 016 0024 1C Part No.

Series Contacts

Subseries Contact Turned contacts

Drawing Dimensions in mm (Inch)