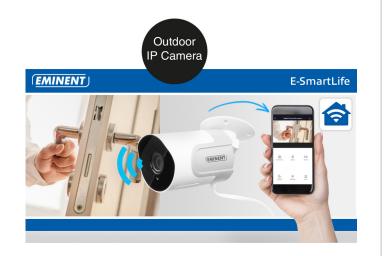

#### Easy to install and to control via the free E-SmartLife app

The IP Camera works via the Wi-Fi network. Once added to your home network via a few easy steps in the free E-Smart-Life app, the camera is ready to use and accessible from all over the world.

#### Receive push notifications during motion detection

When the camera detects any movement, a push notification is sent to your smartphone. you can listen along and speak back with the 2-way voice communication. You are always up-to-date of the events in your surroundings.