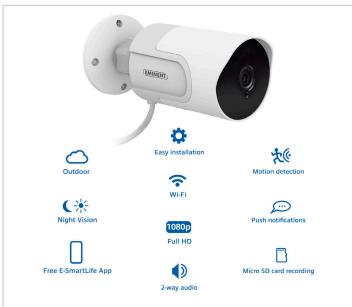

### **Bullets**

- Full HD 1080p Wi-Fi Outdoor IP Camera
- With micro SD card slot, 2-way audio and IR LEDs
- · Receive a push notification when motion is detected
- Controllable via the free E-SmartLife app
- Suitable for outdoor use: IP54
- Flexible positioning and placement: ceiling/wall
- Create automatic or manual scenes to enable and disable motion detection

#### Full HD 1080p IP camera with IR LEDs

The EM6420 has a Full HD 1080p sensor to ensure good images. The quality of the night shots is guaranteed by the IR LEDs which enable themselves at night.

#### Suitable for outdoor use

Overlook your garden and house with the EM6420. Thanks to the IP54 rating, the IP Camera is suitable for outdoor use.

#### Receive push notifications during motion detection

When the camera detects any movement, a push notification is sent to your smartphone. you can listen along and speak back with the 2-way voice communication. You are always up-to-date of the events in your surroundings.

#### Record on a micro SD card

Do you want to record the images of the camera? Insert a micro SD card in the camera. The EM6420 will store the images on the micro SD card.