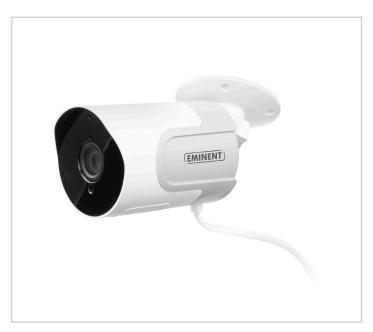

### Story

Keep an eye on your properties with the EM6420 Full HD Wi-Fi Fixed IP Camera for outdoor use. This Full HD 1080p Outdoor IP Camera works via WiFi and is easy to set up and to use with the free E-SmartLife app. The EM6420 has an IP54 rating and is suitable for outdoor use. Receive push notifications on your smartphone when the EM6420 detects any movement. Insert a micro SD card and the camera will record the images. The IR LEDs provide clear images during nighttime. You can listen along with the images and speak back.

#### Full HD 1080p IP camera with IR LEDs

The EM6420 has a Full HD 1080p sensor to ensure good images. The quality of the night shots is guaranteed by the IR LEDs which enable themselves at night.

#### Suitable for outdoor use

Overlook your garden and house with the EM6420. Thanks to the IP54 rating, the IP Camera is suitable for outdoor use.