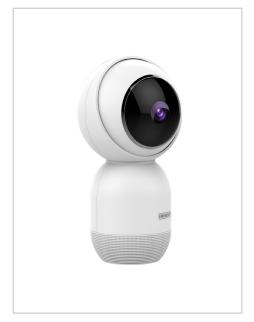

#### Full HD 1080p IP camera with IR LEDs

The EM6410 Pan/Tilt IP camera has a Full HD 1080p sensor to ensure good images. The quality of the night shots is guaranteed by the IR LEDs which enable themselves at night.

#### Pan/Tilt navigation

The EM6410 IP Camera overlooks a much wider area than a fixed IP camera thanks to its pan/tilt navigation. You can control this function with the free E-SmartLife app.