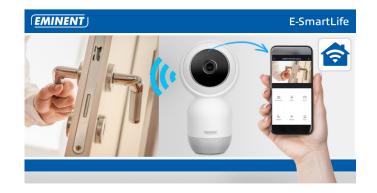

### Story

Keep your belongings safe with the EM6410 Full HD Wi-Fi Pan/Tilt IP Camera. This Full HD 1080p Pan/Tilt IP Camera works via Wi-Fi and is easy to set up and to use with the free E-SmartLife app. Overlook a wide area by its pan/tilt navigation. Receive push notifications on your smartphone when the EM6410 detects any movement. Insert a micro SD card and the camera will record the images. The IR LEDs provide clear images during nighttime. You can listen along with the images and speak back.

#### Easy to install and to control via the free E-SmartLife app

The IP Camera works via the Wi-Fi network. Once added to your home network via a few easy steps in the free E-Smart-Life app, the camera is ready to use and accessible from all over the world.