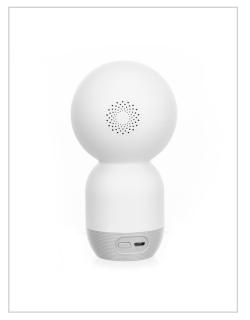

## **EMINENT** J E-SmartLife Wi-Fi Full HD IP camera, pan/tilt camera

www.eminent-online.com

### Story

Keep your belongings safe with the EM6410 Full HD Wi-Fi Pan/Tilt IP Camera. This Full HD 1080p Pan/Tilt IP Camera works via Wi-Fi and is easy to set up and to use with the free E-SmartLife app. Overlook a wide area by its pan/tilt navigation. Receive push notifications on your smartphone when the EM6410 detects any movement. Insert a micro SD card and the camera will record the images. The IR LEDs provide clear images during nighttime. You can listen along with the images and speak back.

### **Bullets**

- Full HD 1080p Wi-Fi Pan/Tilt IP Camera
- With micro SD card slot, 2-way audio and IR LEDs
- · Receive a push notification when motion is detected
- Controllable via the free E-SmartLife app
- Flexible positioning and placement: desk/ceiling/wall
- Create automatic or manual scenes to enable and disable motion detection

### **Tech specs**

Use : Indoor Infrared : Yes

: Day/night lens, IR cut filter Lenses

Pan-Tilt : Yes Pan-tilt vertical : 155° Pan-tilt horizontal : 355° WiFi : Yes WiFi standard · Wireless N Antennas : Internal

Audio functionality : Microphone, Speaker

Storage : Micro-SD App support : Android, iOS Power supply : USB powered Included : Power supply : Full HD Image quality Resolution : 1080p Ccolour camera : White