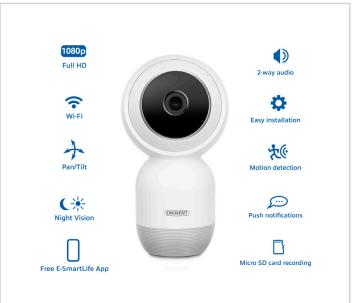

### **Bullets**

- Full HD 1080p Wi-Fi Pan/Tilt IP Camera
- With micro SD card slot, 2-way audio and IR LEDs
- · Receive a push notification when motion is detected
- Controllable via the free E-SmartLife app
- Flexible positioning and placement: desk/ceiling/wall
- Create automatic or manual scenes to enable and disable motion detection

### **Tech specs**

Use : Indoor Infrared : Yes

: Day/night lens, IR cut filter Lenses

Pan-Tilt : Yes Pan-tilt vertical : 155° Pan-tilt horizontal : 355° WiFi : Yes WiFi standard · Wireless N Antennas : Internal

Audio functionality : Microphone, Speaker

Storage : Micro-SD App support : Android, iOS Power supply : USB powered Included : Power supply : Full HD Image quality Resolution : 1080p Ccolour camera : White