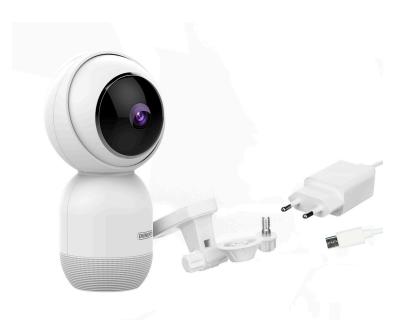

Audio functionality : Microphone, Speaker

Storage : Micro-SD App support : Android, iOS Power supply : USB powered Included : Power supply : Full HD Image quality Resolution : 1080p Ccolour camera : White