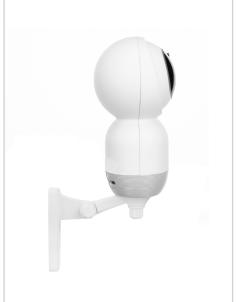

## **EMINENT** | E-SmartLife Wi-Fi Full HD IP camera, pan/tilt camera

www.eminent-online.com

#### Pan/Tilt navigation

The EM6410 IP Camera overlooks a much wider area than a fixed IP camera thanks to its pan/tilt navigation. You can control this function with the free E-SmartLife app.