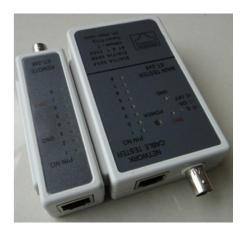

## **DX220**

**Network Cable Tester** 

- 1.Cable network tester
- 2. Easily used, convenient
- 3.Good quality
- 4. Certificate: CE, ROHS, ISO9001

Automatic scan mode, rapidly testing, the streamline shape is in accord with the design of somatology. The fluent and concise line and the design of preventing break and light adapts to test in construction locale.

## Technical Guideline:

Cable Tester for RJ-11, RJ-12, RJ-45, CAT5, CAT5e, 10/100BaseT, TIA-568A/568B, AT&T 258-A

9 LED lights to indicated wiring connection on both remote and master unit

Test correspondingly double-twisted cables 1, 2, 3, 4, 5, 6, 7, 8 and Ground

Capable to judge wrong connection, short circuit and open circuit

Detachable remote tester, test remote cable up to 1000ft. in length

Auto scanning function for rapid testing

Power supply: DC 9V Battery (Not Included)