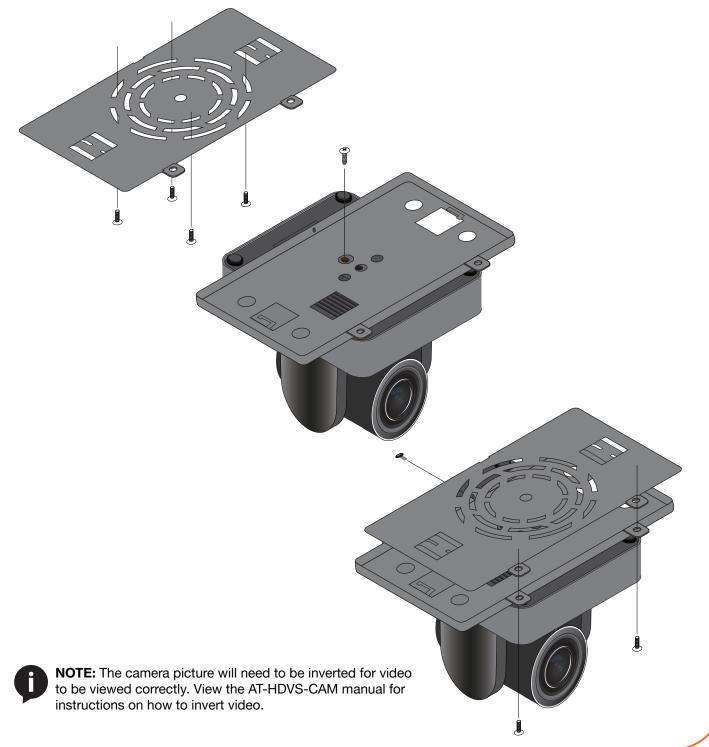

## Ceiling Mount for the PTZ Camera for the HDVS-300 Soft Codec Conferencing System AT-HDVS-CAM-CMNT

To install the AT-HDVS-CAM, 4 PA3X30 self-tapping screws, 4 PM3X6 screws, 4 screw stoppers, 1 1/4 20UNC screw, AT-HDVS-CAM-CMNT, and the AT-HDVS-CAM are needed.

- 1 Install the 4 screw stoppers in the ceiling.
- 2 Connect the upper ceiling covering plate to the screw stoppers using the PA3X30 self-tapping screws.
- 3 Connect the lower ceiling covering plate to the bottom of the AT-HDVS-CAM using the 1/4 20UNC screw.
- 4 Mount the lower ceiling covering plate to the upper ceiling plate using 3 PM3X6 bolts.