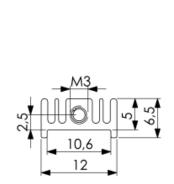

Extruded heatsink especially for semiconductor case TO220.

Standard type, ready to be fitted: PR 5/15/SE/M3 = 15 mm, free standing PR 5/25/SE/M3 = 25 mm, M3-screw mounting or solderable with LS 730; LS 750 PR 5/25/SE/LS = 25 mm, solderable with tinned pin