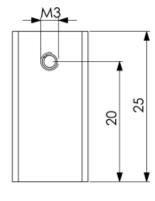

Extruded heatsink especially for semiconductor case TO220.

Standard type, ready to be fitted: PR 5/15/SE/M3 = 15 mm, free standing PR 5/25/SE/M3 = 25 mm, M3-screw mounting or solderable with LS 730; LS 750 PR 5/25/SE/LS = 25 mm, solderable with tinned pin