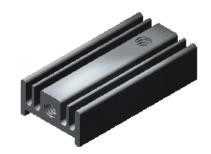

Extruded heatsink especially for semiconductor case TO220.

Standard type, ready to be fitted: PR 5/15/SE/M3 = 15 mm, free standing PR 5/25/SE/M3 = 25 mm, M3-screw mounting or solderable with LS 730; LS 750 PR 5/25/SE/LS = 25 mm, solderable with tinned pin