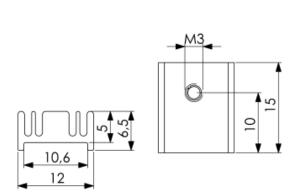

Extruded heatsink especially for semiconductor case TO220.

Standard type, ready to be fitted: PR 5/15/SE/M3 = 15 mm, free standing PR 5/25/SE/M3 = 25 mm, M3-screw mounting or solderable with LS 730; LS 750 PR 5/25/SE/LS = 25 mm, solderable with tinned pin