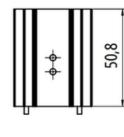

Special extruded heatsink for semiconductor case TO220; TO218(TOP3).

Standard heights: 25,4, 38,1, 50,8 and 63,5 mm. Version MC (Mounting clip) for clip mounting of semiconductor.

Heatsink solderable by tin plated solder pins.