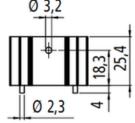

Special extruded heatsink for semiconductor case TO220; TO218(TOP3).

Standard heights: 25,4, 38,1, 50,8 and 63,5 mm. Version MC (Mounting clip) for clip mounting of semiconductor.

Heatsink solderable by tin plated solder pins.

Also available with distance-/insulating rings, add. IR to the type no.