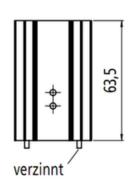

Special extruded heatsink for semiconductor case TO220; TO218(TOP3).

Standard heights: 25,4, 38,1, 50,8 and 63,5 mm. Version MC (Mounting clip) for clip mounting of semiconductor.

Heatsink solderable by tin plated solder pins.