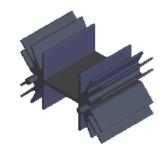

Special extruded heatsink for semiconductor case TO220; TO218(TOP3).

Standard heights: 25,4, 38,1, 50,8 and 63,5 mm. Version MC (Mounting clip) for clip mounting of semiconductor.

Heatsink solderable by tin plated solder pins.