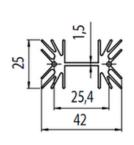

Special extruded heatsink for semiconductor case TO220; TO218(TOP3).

Standard heights: 25,4, 38,1, 50,8 and 63,5 mm. Version MC (Mounting clip) for clip mounting of semiconductor.

Heatsink solderable by tin plated solder pins.