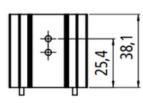

Special extruded heatsink for semiconductor case TO220; TO218(TOP3).

Standard heights: 25,4, 38,1, 50,8 and 63,5 mm. Version MC (Mounting clip) for clip mounting of semiconductor.

Heatsink solderable by tin plated solder pins.